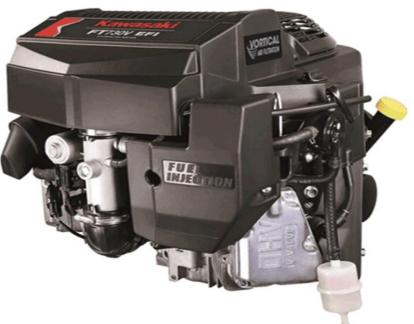

#### New! FT730V EFI

- 26 HP
- 726cc
- Compact Integrated Electronic Control Unit
- Integrated Electronic Governor
- Electronic Ignition with Variable Spark Timing
- Sequential Multi-port Fuel Injection
- Proven Open Loop Design
- High Pressure Fuel Injection