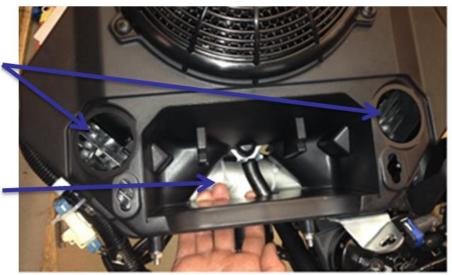

#### FS Gen 2 Update

- Angled Air Cleaner Assembly
- Wire Mesh Screen Under Foam Pre-Element

#### Inspection Ports

#### Pass-Thru Shroud