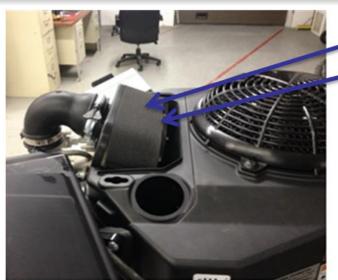

#### FS Gen 2 Update

- Angled Air Cleaner Assembly
- Wire Mesh Screen Under Foam Pre-Element

#### Inspection Ports

#### Pass-Thru Shroud