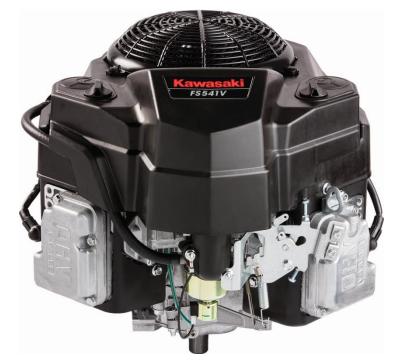

## **FS Engine Series**

- Dual Element Air Filter
- Semi Commercial Application
- 2 Screw Air Filter Cover
- High Inertia Flywheel
- Bendix Starter
- Gen 2 Update
- EPA Rated: 500 Hours
- 3 Year Warranty