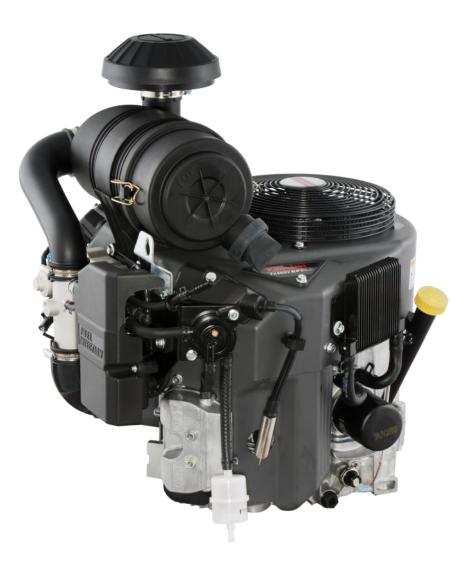

### **FX Engine Series**

- Heavy Duty Canister A/C
- Heavy Commercial Application
- Dual Barrel Carb on FX1000V-751V
- High Inertia Flywheel
- Shift Starter
- EPA Rated: 1000 Hours
- 3 Year Warranty