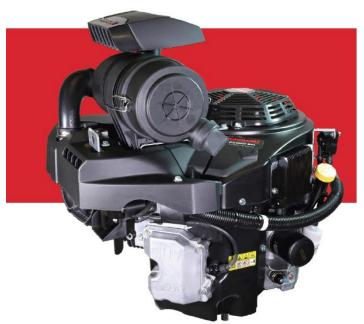

## **FS Engine Series**

- Dual Element Air Filter
- Semi Commercial Application
- 2 Screw Air Filter Cover
- High Inertia Flywheel
- Bendix Starter
- Gen 2 Update
- EPA Rated: 500 Hours
- 3 Year Warranty

#### FS Gen 2 Update

- Angled Air Cleaner Assembly
- Wire Mesh Screen Under Foam Pre-Element