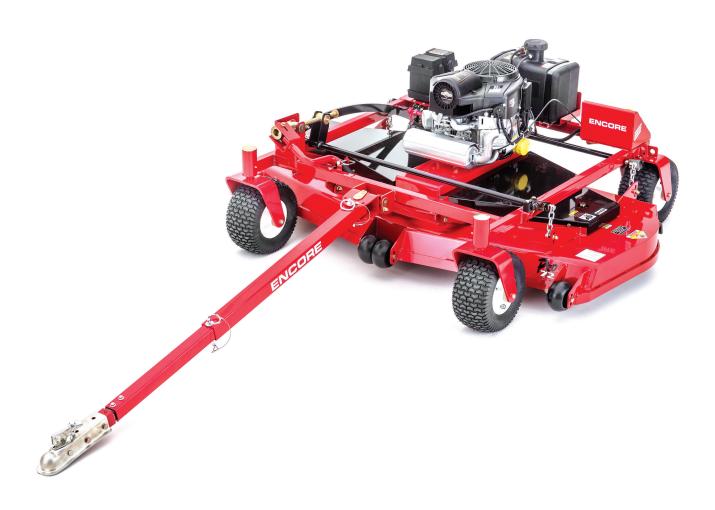

Cut those big jobs down to size with the Tracer tow-behind. Pull it with an ATV/UTV or use the adjustable tongue angle to cover twice the area behind your existing mower. With a floating deck and a pivoting tongue, you will get a smooth cut over nearly any terrain.

## **FEATURES**

- Convenient single point hand-crank allows more precise cut height
- Adjustable tongue angle means you can offset the mower to the left or right
- Pivoting tongue to handle all types of terrain
- 60" side discharge
- 72" rear discharge
- B&S Commercial Turf Engines