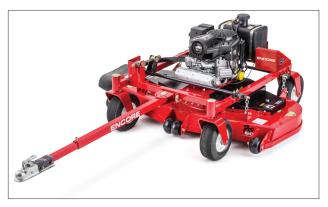

Cut those big jobs down to size with the Tracer tow-behind. Pull it with an ATV/UTV or use the adjustable tongue angle to cover twice the area behind your existing mower. With a floating deck and a pivoting tongue, you will get a smooth cut over nearly any terrain.

## **FEATURES**

- Convenient single point hand-crank allows more precise cut height
- Adjustable tongue angle means you can offset the mower to the left or right
- Pivoting tongue to handle all types of terrain
- 60" side discharge
- 72" rear discharge
- B&S Commercial Turf Engines