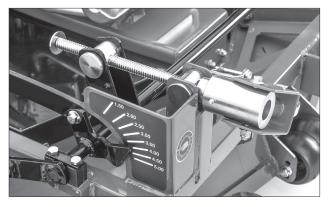

## **FEATURES**

- Convenient single point hand-crank allows more precise cut height
- Adjustable tongue angle means you can offset the mower to the left or right
- Pivoting tongue to handle all types of terrain
- 60" side discharge
- 72" rear discharge
- B&S Commercial Turf Engines

TRACER | Precision Height of Cut Adjustment