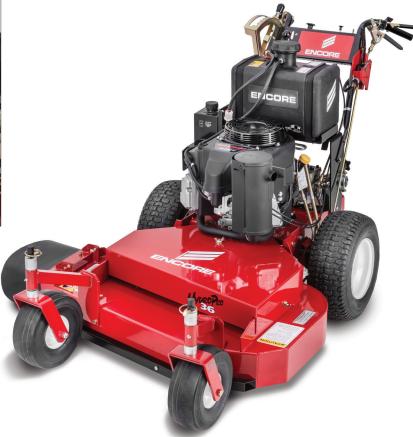

Pinpoint maneuverability and more speed come standard with Encore's Premier Hydro Series. Available in 36" and 48" deck sizes, the easy-to-operate controls allow sharp turns with ease across any terrain.