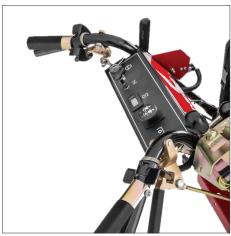

Pinpoint maneuverability and more speed come standard with Encore's Premier Hydro Series. Available in 36" and 48" deck sizes, the easy-to-operate controls allow sharp turns with ease across any terrain.

## **FEATURES**

- Positive locking tooth & sprocket brake
- 6.5 MPH forward speed
- 4-gallon fuel capacity
- Sharp turning radius trimming ability
- 3-year limited parts and labor warranty
- 10-year limited deck warranty
- FS Kawasaki Series



HYDRO SERIES | Easy to Use Controls



## **FIXED DECK**

| WIDTH                 | 36"                     | 48"                     |
|-----------------------|-------------------------|-------------------------|
| MODEL                 | EW36FS481VH             | EW48FS481VH             |
| LENGTH                | 73"                     | 73"                     |
| WIDTH                 | 47"                     | 59.5"                   |
| WIDTH W/ DEFLECTOR UP | 36.5"                   | 49"                     |
| WHEELBASE             | 35"                     | 41"                     |
| WHEEL TRACK WIDTH     | 28.5"                   | 35"                     |
| WEIGHT                | 503 lbs                 | 512 lbs                 |
| FRONTTIRES            | 4.10 - 3.50