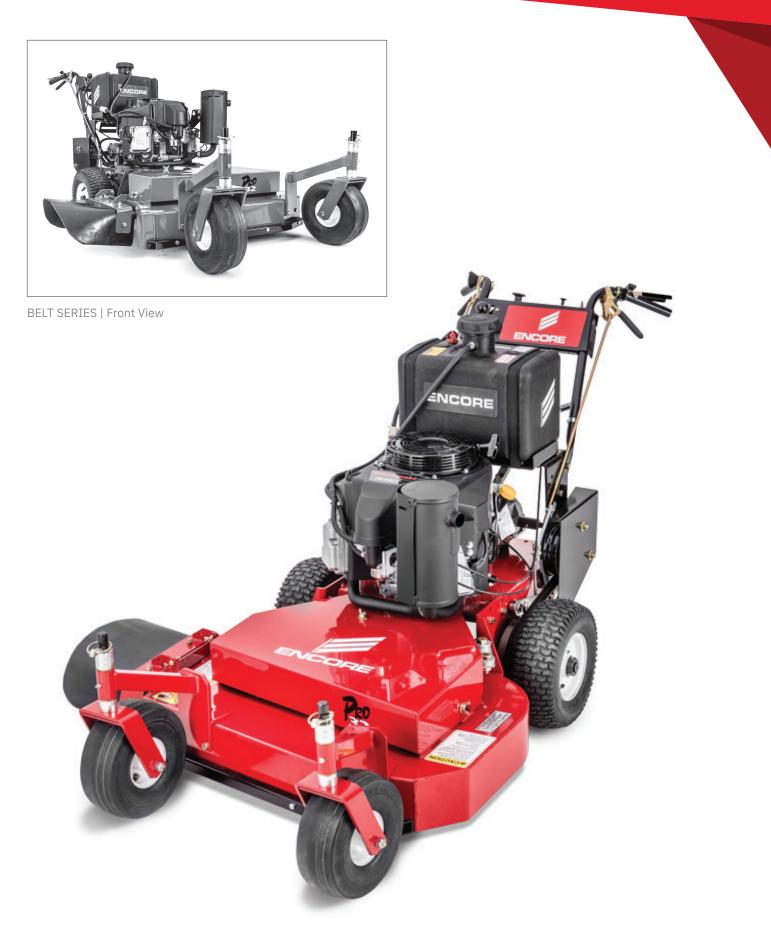

Get smart design, tough construction, an even cut and great value with Encore's Premier Belt Series. There is a size for every job with 32", 36" and 48" deck options—with large rear tires for maximum traction and heavy duty front casters for maneuverability.

## **FEATURES**

- Positive locking band brakes on belt drives
- 5.0 MPH forward speed
- 4-gallon fuel capacity
- Sharp turning radius trimming ability
- 3-year limited parts and labor warranty
- •10-year limited deck warranty
- Kawasaki FS Series

| WIDTH                 | 32"                            | 36"                            | 48"                            |
|-----------------------|--------------------------------|--------------------------------|--------------------------------|
| MODEL                 | EW32FS481V                     | EW36FS481V                     | EW48FS481V                     |
| LENGTH                | 73"                            | 73"                            | 73"                            |
| WIDTH                 | 43.5"                          | 47"                            | 59.5"                          |
| WIDTH W/ DEFLECTOR UP | 33"                            | 36.5"                          | 49"                            |
| WHEELBASE             | 31"                            | 35"                            | 35"                            |
| WHEEL TRACK WIDTH     | 26.5"                          | 28.5"                          | 35"                            |
| WEIGHT                | 432 lbs                        | 452 lbs                        | 512 lbs                        |
| FRONT TIRES           | 4.10 - 3.50 x 4 smooth         | 4.10 - 3.50 x 4 smooth         | 4.10 - 3.50 x 4 smooth         |
| REAR TIRES            | 13 - 5.00 x 6                  | 13 - 6.50 x 6                  | 13 - 6.50 x 6                  |
| DECK MATERIAL         | 10 ga. Steel                   | 10 ga. Steel                   | 10 ga. Steel                   |
| CUT WIDTH             | 32                             | 36                             | 48                             |
| CUTTING HEIGHTS       | 1" - 4"                        | 1" - 4"                        | 1" - 4"                        |
| РТО                   | Electric                       | Electric                       | Electric                       |
| FUEL CAPACITY         | 4                              | 4                              | 4                              |
| ENGINE BRAND          | KAW                            | KAW                            | KAW                            |
| ENGINE HP             | 14.5                           | 14.5                           | 14.5                           |
| FORWARD SPEED         | 5 mph                          | 5 mph                          | 5 mph                          |
| POWERED REVERSE       | Yes                            | Yes                            | Yes                            |
| BLADES                | 2 - 16"                        | 2 - 18"                        | 3 - 16.25"                     |
| TRANSMISSION          | 5-Speed Peerless w/<br>Reverse | 5-Speed Peerless w/<br>Reverse | 5-Speed Peerless w/<br>Reverse |