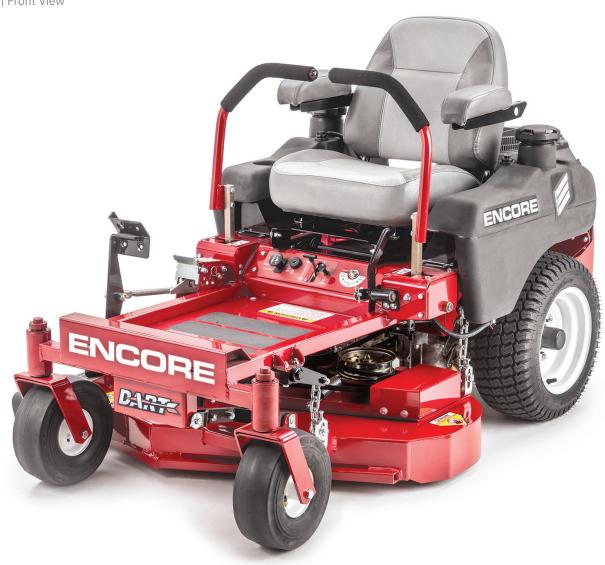

DART | Front View

| WIDTH                 | 34"                    |
|-----------------------|------------------------|
| MODEL                 | ED34FS600V             |
| LENGTH                | 73"                    |
| WIDTH                 | 45"                    |
| WIDTH W/ DEFLECTOR UP | 35"                    |
| WHEELBASE             | 43"                    |
| WHEEL TRACK WIDTH     | 33.5"                  |
| WEIGHT                | 770 lbs                |
| FRONT TIRES           | 4.10 - 3.50 x 4 smooth |
| REAR TIRES            | 18 - 7.50 x 10 turf    |
| DECK MATERIAL         | 7 ga. Steel            |
| CUT WIDTH             | 34                     |
| CUTTING HEIGHTS       | 1" - 4.5"              |
| PTO                   | Electric               |
| FUEL CAPACITY         | 6                      |
| ENGINE BRAND          | KAW                    |
| ENGINE HP             | 18                     |
| FORWARD SPEED         | 8 mph                  |
| POWERED REVERSE       | Yes                    |
| BLADES                | 1 - 14.25", 1 - 20.25" |
| TRANSMISSION          | Hydro-Gear ZT-3100     |