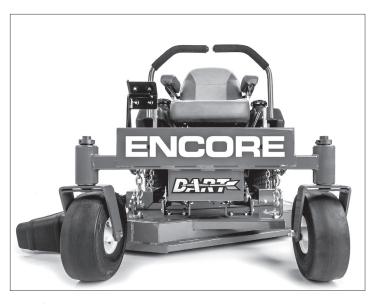

Can't get your zero turn through the 36" gates? The 34" Dart will get you in, out and onto the next property-leaving behind a beautiful cut while saving you money along the way.

| WIDTH                 | 34"                    |
|-----------------------|------------------------|
| MODEL                 | ED34FS600V             |
| LENGTH                | 73"                    |
| WIDTH                 | 45"                    |
| WIDTH W/ DEFLECTOR UP | 35"                    |
| WHEELBASE             | 43"                    |
| WHEEL TRACK WIDTH     | 33.5"                  |
| WEIGHT                | 770 lbs                |
| FRONT TIRES           | 4.10 - 3.50 x 4 smooth |
| REAR TIRES            | 18 - 7.50 x 10 turf    |
| DECK MATERIAL         | 7 ga. Steel            |
| CUT WIDTH             | 34                     |
| CUTTING HEIGHTS       | 1" - 4.5"              |
| PTO                   | Electric               |
| FUEL CAPACITY         | 6                      |
| ENGINE BRAND          | KAW                    |
| ENGINE HP             | 18                     |
| FORWARD SPEED         | 8 mph                  |
| POWERED REVERSE       | Yes                    |
| BLADES                | 1 - 14.25", 1 - 20.25" |
| TRANSMISSION          | Hydro-Gear ZT-3100     |