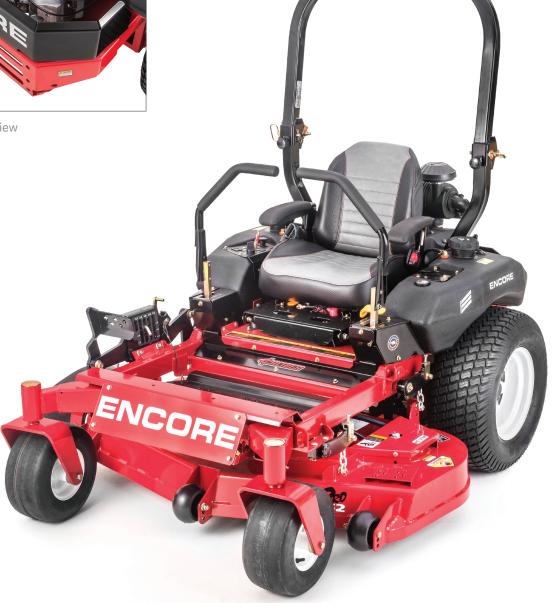

The Caliber was built with your bottom line in mind. It is a combination of industry leading components and rugged engineering that can take the punishment of those long mowing hours and still deliver the perfect cut every time you drive it off the trailer.

## **FEATURES**

- Powered by Kawasaki FX series engines
- 14 gallon fuel capacity

- 10-year limited deck shell warranty
- Triple layer spindle support

| WIDTH                 | 52"                  | 60"                  |
|-----------------------|----------------------|----------------------|
| MODEL                 | EC52FX801V4          | EC60FX850V5X         |
| LENGTH                | 78"                  | 79"                  |
| WIDTH                 | 65"                  | 73"                  |
| WIDTH W/ DEFLECTOR UP | 53"                  | 61"                  |
| WHEELBASE             | 50.5"                | 54.5"                |
| WHEEL TRACK WIDTH     | 47"                  | 50"                  |
| WEIGHT                | 1050 lbs             | 1110 lbs             |
| FRONT TIRES           | 13 - 6.50 x 6 smooth | 13 - 6.50 x 6 smooth |
| REAR TIRES            | 24 - 9.50 x 12 turf  | 24 - 12.50 x 12 turf |
| DECK MATERIAL         | 8 ga. Steel          | 8 ga. Steel          |
| CUT WIDTH             | 52                   | 60                   |
| CUTTING HEIGHTS       | 1" - 5.25"           | 1" - 5.25"           |
| РТО                   | Electric             | Electric             |
| FUEL CAPACITY         | 14                   | 14                   |
| ENGINE BRAND          | KAW                  | KAW                  |
| ENGINE HP             | 25.5                 | 27                   |
| FORWARD SPEED         | 12 mph               | 12 mph               |
| POWERED REVERSE       | Yes                  | Yes                  |
| BLADES                | 3 - 18"              | 3 - 20"              |
| TRANSMISSION          | Hydro-Gear ZT-4400   | Hydro-Gear ZT-5400   |