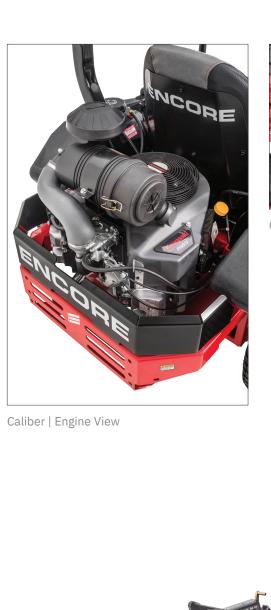

The Caliber was built with your bottom line in mind. It is a combination of industry leading components and rugged engineering that can take the punishment of those long mowing hours and still deliver the perfect cut every time you drive it off the trailer.

## **FEATURES**

- Powered by Kawasaki FX series engines
- 14 gallon fuel capacity

- 10-year limited deck shell warranty
- Triple layer spindle support

| WIDTH                 | 52"                  | 60"                  |
|-----------------------|----------------------|----------------------|
| MODEL                 | EC52FX801V4          | EC60FX850V5X         |
| LENGTH                | 78"                  | 79"                  |
| WIDTH                 | 65"                  | 73"                  |
| WIDTH W/ DEFLECTOR UP | 53"                  | 61"                  |
| WHEELBASE             | 50.5"                | 54.5"                |
| WHEEL TRACK WIDTH     | 47"                  | 50"                  |
| WEIGHT                | 1050 lbs             | 1110 lbs             |
| FRONT TIRES           | 13 - 6.50 x 6 smooth | 13 - 6.50 x 6 smooth |
| REAR TIRES            | 24 - 9.50 x 12 turf  | 24 - 12.50 x 12 turf |
| DECK MATERIAL         | 8 ga. Steel          | 8 ga. Steel          |
| CUT WIDTH             | 52                   | 60                   |
| CUTTING HEIGHTS       | 1" - 5.25"           | 1" - 5.25"           |
| РТО                   | Electric             | Electric             |
| FUEL CAPACITY         | 14                   | 14                   |
| ENGINE BRAND          | KAW                  | KAW                  |
| ENGINE HP             | 25.5                 | 27                   |
| FORWARD SPEED         | 12 mph               | 12 mph               |
| POWERED REVERSE       | Yes                  | Yes                  |
| BLADES                | 3 - 18"              | 3 - 20"              |
| TRANSMISSION          | Hydro-Gear ZT-4400   | Hydro-Gear ZT-5400   |