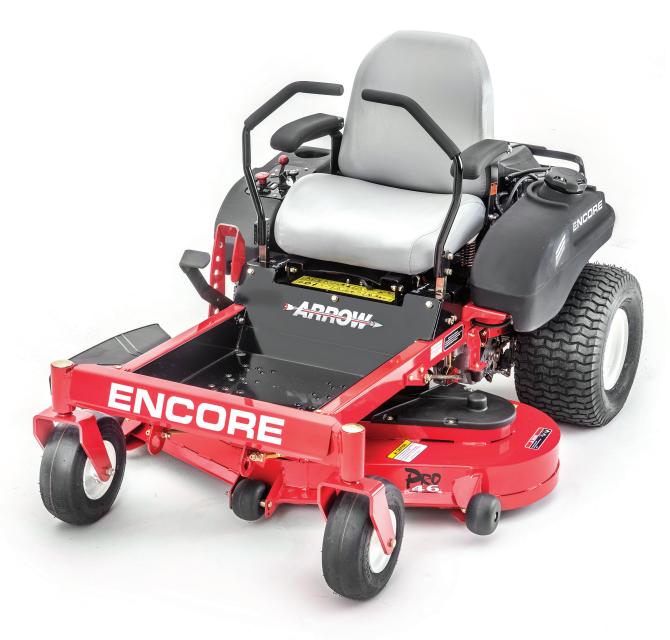

The Arrow was built with the residential user in mind, using the same suppliers that provide the high-quality components used in commercial machines. The Arrow was designed to give you years of trouble-free use with a welded frame, fabricated deck, rugged Kawasaki engine and a 3-year residential warranty.

## **FEATURES**

- Long life, maintenance-free spindles
- Side discharge, bag, or mulching capabilities
- Easy-to-operate controls
- Zero turning radius trimming ability
- Wide track rear wheel base
- 3-year residential parts and labor warranty
- 90-day commercial warranty
- 10-year limited deck warranty