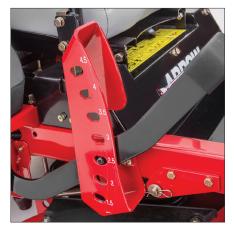

| 1.5" - 4.5"          |
| РТО                   | Electric             | Electric              | Electric             |
| FUEL CAPACITY         | 4                    | 4                     | 4                    |
| ENGINE BRAND          | KAW                  | KAW                   | KAW                  |
| ENGINE HP             | 21.5                 | 23                    | 23                   |
| FORWARD SPEED         | 7 mph                | 7 mph                 | 7 mph                |
| POWERED REVERSE       | Yes                  | Yes                   | Yes                  |
| BLADES                | 3 - 16"              | 3 - 17.3"             | 3 - 20.5"            |
| TRANSMISSION          | Hydro-Gear EZT       | Hydro-Gear ZT-2800    | Hydro-Gear ZT-2800   |







ARROW | Deck Lift