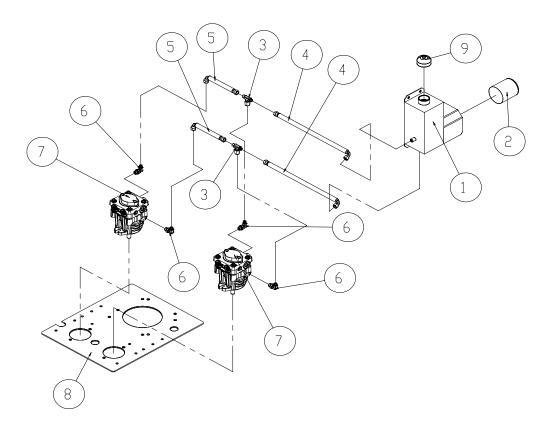

**Premier Series Walk-Behind Hydro** 

**Update to Hydro Parts List** 

**Details:** The following diagram and associated parts list applies to Encore Premier Series Walk-Behind Hydros that were manufactured with serial # 47238 and above.

| Item # | Qty | Part # | Description            |
|--------|-----|--------|------------------------|
| 1      | 1   | 423307 | Oil Tank               |
| 2      | 1   | 423361 | Oil Filter             |
| 3      | 2   | 453106 | Swivel Tee             |
| 4      | 2   | 453168 | Pump to Pump Feed Line |
| 5      | 2   | 453127 | Pump to Pump Feed Line |
| 6      | 1   | 453074 | 90 Degree Adapter      |
| 7      | 2   | 453166 | BDP-10A Pump           |
| 8      | 1   | XXXXXX | Engine Deck            |
| 9      | 1   | 583406 | Oil Tank Cap           |