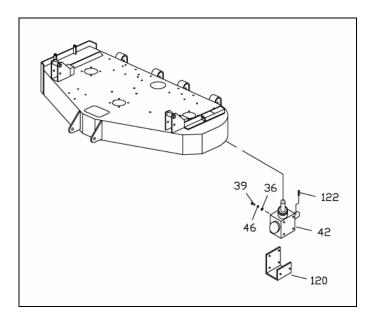

Please note that the Gear Box Truss Part #593096 was omitted from the parts drawing.

Please make note of the gear box truss in your parts manuals for future reference.

| #   | Part Number | QTY. | DESCRIPTION            |
|-----|-------------|------|------------------------|
| 36  | 105258      | 4    | 5/16" FLAT WASHER      |
| 39  | 100274      | 4    | 5/16"-18 x 1 1/4" HHCS |
| 42  | 583087      | 1    | GEARBOX                |
| 46  | 105005      | 4    | 5/16" LOCKWASHER       |
| 120 | 593096      | 1    | GEARBOX TRUSS          |
| 122 | 107255      | 1    | 3/16" X 1" MACHINE KEY |