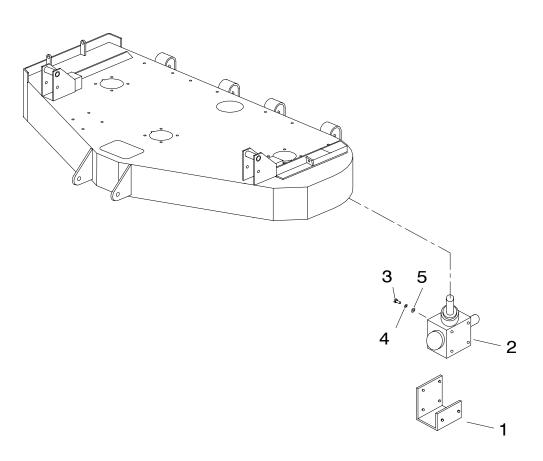

## 52" and 61" Decks

**Details:** The 52" & 61" Prowler Midcuts and Frontcuts are now utilizing a gearbox truss for added bracing and structural integrity to be installed with the gearbox used in the 52" & 61" cutting decks. It will be necessary to use a longer bolt length to correspond with the installation of the gearbox truss. The new bolt length will be 5/16x1-1/4" as shown in the diagram below.

| Item # | Part # | Qty | Description           |
|--------|--------|-----|-----------------------|
| 1      | 593096 | 1   | Gearbox Truss         |
| 2      | 583087 | 1   | Gearbox               |
| 3      | 100274 | 4   | 5/16 x 1-1/4" HHCS    |
| 4      | 105005 | 4   | 5/16" Lockwasher      |
| 5      | 105258 | 4   | 5/16" Std. Flatwasher |