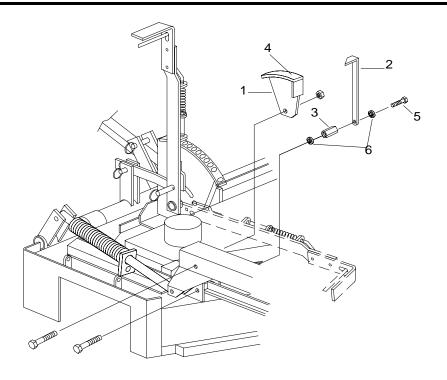

## **Installation Instructions**

- 1) Install Cut Gage Wldmt w/ decal onto RH Caster Arm using existing bolt and nut.
- 2) Using the existing bolt on the Caster Bar Wldmt, remove the nyloc nut and replace with one 3/8" lockwasher and Pointer Gage Nut.
- 3) Install the Pointer Gage, the other 3/8" lockwasher, and the 3/8"-16 x 3/4" HHCS.
- 4) Set Deck Lift Lever in lowest mowing position with unit setting on a level surface. With blades pointing towards front of deck, measure from ground to blade tip to get cutting height. Loosen bolt on pointer and adjust pointer to height measured.

| Parts List |        |     |                    |
|------------|--------|-----|--------------------|
| #          | Part # | Qty | Description        |
| 1          | 582176 | 1   | Cut Gage Wldmt     |
| 2          | 583420 | 1   | Pointer - Cut Gage |
| 3          | 583422 | 1   | Nut - Cut Gage     |
| 4          | 583416 | 1   | Gage Decal         |
| 5          | 100291 | 1   | 3/8"-16x3/4" HHCS  |
| 6          | 105006 | 2   | 3/8" Lockwasher    |