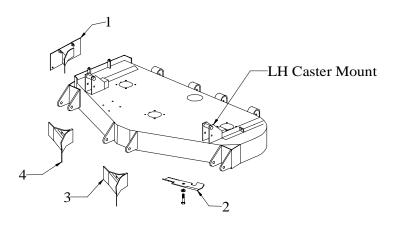

## Installing Left Mulch Baffle on Frontcut & Midcut

After laying out the hardware, remove the deflector chute. Remove template labeled **Left Side Baffle** and fold or cut along dotted lines. From the LH caster mount, measure over (towards center of deck) 7 7/16". From this point, line A on the template will run parallel to the edge of the LH caster mount. Line B will line up with the front edge of the subplate. Mark holes and drill two 11/32" holes into top of deck and bolt LH baffle into place using two 5/16x1 HHCS and two 5/16 Nyloc Nuts.

## **Installing Right Mulch Baffle on Frontcut**

Remove template labeled **Frontcut 61 Right Side** and fold or cut along dotted lines. From the RH caster mount, measure over (towards center of deck) 7 7/16". From this point, line A on the template will run parallel to edge of the RH caster mount. Line B will line up with the front edge of the subplate. Mark holes and drill two 11/32" holes into top of deck and bolt RH baffle into place using two 5/16x1 HHCS and two 5/16 Nyloc Nuts. \*\*\* **For best results:** drill one hole, bolt in baffle, and use 2nd existing hole in baffle as guide for drilling second hole.

#### Partslist for 61" Prowler

| Diagram # | Qty | Part # | Description     | Qty | Part#  | Description       |
|-----------|-----|--------|-----------------|-----|--------|-------------------|
| 1         | 1   | 592048 | Discharge Cover | 7   | 104256 | 5/16-18 Nyloc Nut |
| 2         | 3   | 823354 | 21" Mulch Blade | 7   | 100273 | 5/16-18x1 HHCS    |
| 3         | 1   | 592044 | LH Mulch Baffle |     |        |                   |
| 4         | 1   | 592046 | RH Mulch Baffle |     |        |                   |