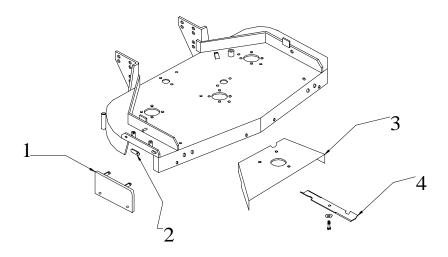

## PARTS LIST FOR 52" WALK-BEHIND MULCH KIT

| Diagram # | Qty | Part # | Description         | Qty | Part # | Description          |
|-----------|-----|--------|---------------------|-----|--------|----------------------|
| 1         | 1   | 522148 | Discharge Cover     | 1   | 104257 | 3/8-16 Nyloc Nut     |
| 2         | 1   | 363297 | Self-forming Clip   | 2   | 105260 | 3/8-16 Flat Washer   |
| 3         | 1   | 523471 | Center Mulch Baffle | 1   | 100273 | 5/16-18x1 HHCS       |
| 4         | 3   | 523376 | 18" Mulch Blade     | 1   | 104256 | 5/16-18 Nyloc Nut    |
|           | 1   | 100293 | 3/8-16x1 1/4 HHCS   | 1   | 105258 | 5/16 -18 Flat Washer |